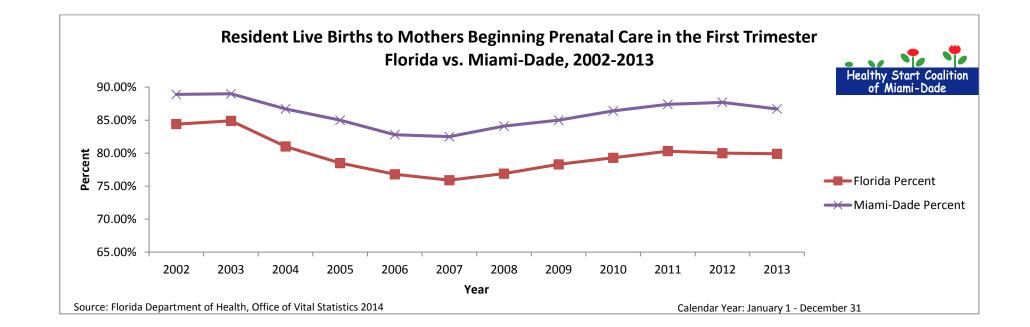

| Resident Live Births to Mothers Beginning Prenatal Care in First Trimester, Florida vs. Miami-Dade, 2002-2013 |         |         |         |         |         |         |         |         |         |         |         |         |         |
|---------------------------------------------------------------------------------------------------------------|---------|---------|---------|---------|---------|---------|---------|---------|---------|---------|---------|---------|---------|
|                                                                                                               |         | 2002    | 2003    | 2004    | 2005    | 2006    | 2007    | 2008    | 2009    | 2010    | 2011    | 2012    | 2013    |
| Florida                                                                                                       | Number  | 173,475 | 180,107 | 156,879 | 158,516 | 165,076 | 165,545 | 159,426 | 154,752 | 147,843 | 154,294 | 159,307 | 159,880 |
|                                                                                                               | Percent | 84.40%  | 84.90%  | 81.00%  | 78.50%  | 76.80%  | 75.90%  | 76.90%  | 78.30%  | 79.30%  | 80.30%  | 80.00%  | 79.90%  |
| Miami-Dade                                                                                                    | Number  | 28,574  | 28,961  | 24,795  | 24,310  | 24,893  | 24,954  | 23,333  | 22,024  | 19,814  | 23,379  | 25,475  | 25,567  |
|                                                                                                               | Percent | 88.90%  | 89.00%  | 86.70%  | 85.00%  | 82.80%  | 82.50%  | 84.10%  | 85.00%  | 86.40%  | 87.40%  | 87.70%  | 86.70%  |