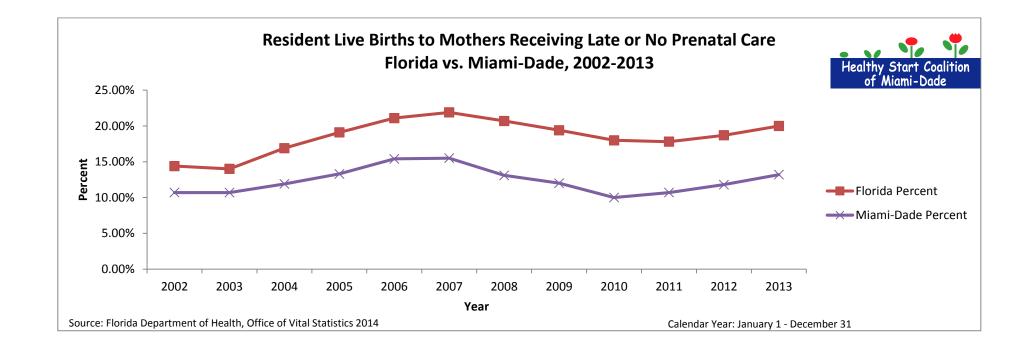

| Resident Live Births to Mothers Beginning Prenatal Care in First Trimester, Florida vs. Miami-Dade, 2002-2013 |         |        |        |        |        |        |        |        |        |        |        |        |        |
|---------------------------------------------------------------------------------------------------------------|---------|--------|--------|--------|--------|--------|--------|--------|--------|--------|--------|--------|--------|
|                                                                                                               |         | 2002   | 2003   | 2004   | 2005   | 2006   | 2007   | 2008   | 2009   | 2010   | 2011   | 2012   | 2013   |
| Florida                                                                                                       | Number  | 29,683 | 29,694 | 36,901 | 43,301 | 49,959 | 52,434 | 47,898 | 42,941 | 38,530 | 37,900 | 39,790 | 40,116 |
|                                                                                                               | Percent | 14.40% | 14.00% | 16.90% | 19.10% | 21.10% | 21.90% | 20.70% | 19.40% | 18.00% | 17.80% | 18.70% | 20.00% |
| Miami-Dade                                                                                                    | Number  | 3,447  | 3,468  | 3,814  | 4,299  | 5,182  | 5,311  | 4,397  | 3,874  | 3,130  | 3,370  | 3,589  | 3,908  |
|                                                                                                               | Percent | 10.70% | 10.70% | 11.90% | 13.30% | 15.40% | 15.50% | 13.10% | 12.00% | 10.00% | 10.70% | 11.80% | 13.20% |