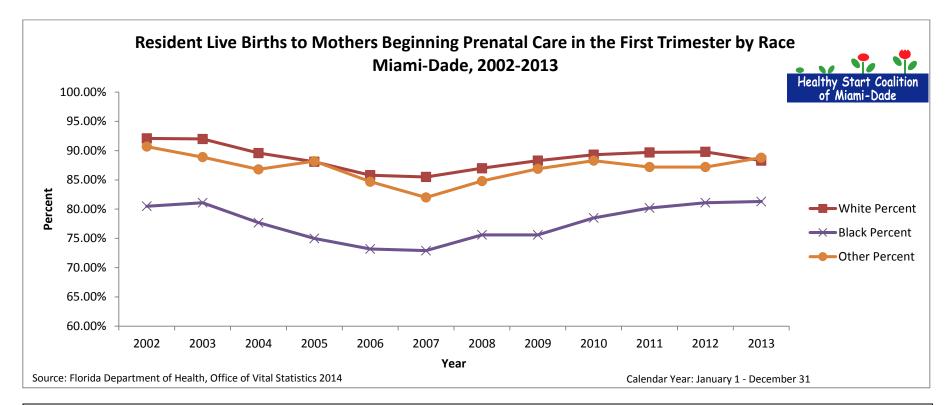

|        | Resident Live Births to Mothers Beginning Prenatal Care in First Trimester by Race, Miami-Dade, 2002-2012 |        |        |        |        |        |        |        |        |        |        |        |        |  |
|--------|-----------------------------------------------------------------------------------------------------------|--------|--------|--------|--------|--------|--------|--------|--------|--------|--------|--------|--------|--|
|        |                                                                                                           | 2002   | 2003   | 2004   | 2005   | 2006   | 2007   | 2008   | 2009   | 2010   | 2011   | 2012   | 2013   |  |
|        | Number                                                                                                    | 20,858 | 21,472 | 18,704 | 18,412 | 19,012 | 19,139 | 17,643 | 16,499 | 14,380 | 17,559 | 19,038 | 19,339 |  |
| White  | Percent                                                                                                   | 92.10% | 92.00% | 89.60% | 88.10% | 85.80% | 85.50% | 87.00% | 88.30% | 89.30% | 89.70% | 89.80% | 88.30% |  |
|        | Number                                                                                                    | 6,904  | 6,890  | 5,325  | 5,189  | 5,268  | 5,219  | 5,146  | 5,000  | 4,954  | 5,179  | 5,691  | 5,494  |  |
| Black  | Percent                                                                                                   | 80.50% | 81.10% | 77.70% | 75.00% | 73.20% | 72.90% | 75.60% | 75.60% | 78.50% | 80.20% | 81.10% | 81.30% |  |
| Others | Number                                                                                                    | 778    | 577    | 734    | 596    | 586    | 593    | 536    | 505    | 460    | 559    | 628    | 597    |  |
| Other  | Percent                                                                                                   | 90.70% | 88.90% | 86.80% | 88.20% | 84.70% | 82.00% | 84.80% | 86.90% | 88.30% | 87.20% | 87.20% | 88.80% |  |